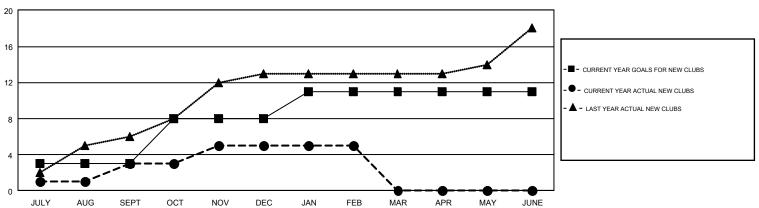

## GMT Constitutional Area 5, Group D

GMT: PRAYAT SIRINAPHAPHAN

REPORT DOES NOT INCLUDE CLUBS IN UNDISTRICTED AREAS.

| Clubs         |               |             |               | Members               |                           |                         |                                              |  |
|---------------|---------------|-------------|---------------|-----------------------|---------------------------|-------------------------|----------------------------------------------|--|
|               | RESULTS FO    | R 2018-2019 |               | RESULTS FOR 2018-2019 |                           |                         |                                              |  |
| QUARTER       | NEW CLUB GOAL | NEW CLUBS   | DROPPED CLUBS | QUARTER               | MEMBER GROWTH NET<br>GOAL | MEMBER GROWTH<br>ACTUAL | DROPPED MEMBERS ACTUAL (including transfers) |  |
| JULY/AUG/SEPT | 3             | 3           | 1             | JULY/AUG/SEPT         | 130                       | 292                     | 98                                           |  |
| OCT/NOV/DEC   | 5             | 2           | 4             | OCT/NOV/DEC           | 234                       | 367                     | 364                                          |  |
| JAN/FEB/MAR   | 3             | 0           | 0             | JAN/FEB/MAR           | 161                       | 103                     | 40                                           |  |
| APR/MAY/JUNE  | 0             | 0           | 0             | APR/MAY/JUNE          | 41                        | 0                       | 0                                            |  |