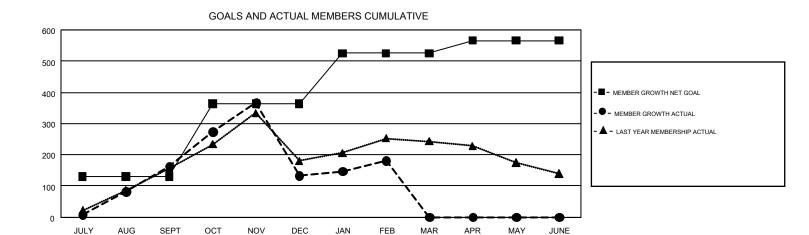

## GMT Constitutional Area 5, Group D

GMT: PRAYAT SIRINAPHAPHAN

REPORT DOES NOT INCLUDE CLUBS IN UNDISTRICTED AREAS.

| Clubs         |               |             |               | Members               |                           |                         |                                              |  |
|---------------|---------------|-------------|---------------|-----------------------|---------------------------|-------------------------|----------------------------------------------|--|
|               | RESULTS FO    | R 2018-2019 |               | RESULTS FOR 2018-2019 |                           |                         |                                              |  |
| QUARTER       | NEW CLUB GOAL | NEW CLUBS   | DROPPED CLUBS | QUARTER               | MEMBER GROWTH NET<br>GOAL | MEMBER GROWTH<br>ACTUAL | DROPPED MEMBERS ACTUAL (including transfers) |  |
| JULY/AUG/SEPT | 3             | 3           | 1             | JULY/AUG/SEPT         | 130                       | 292                     | 98                                           |  |
| OCT/NOV/DEC   | 5             | 2           | 4             | OCT/NOV/DEC           | 234                       | 367                     | 364                                          |  |
| JAN/FEB/MAR   | 3             | 0           | 0             | JAN/FEB/MAR           | 161                       | 103                     | 40                                           |  |
| APR/MAY/JUNE  | 0             | 0           | 0             | APR/MAY/JUNE          | 41                        | 0                       | 0                                            |  |